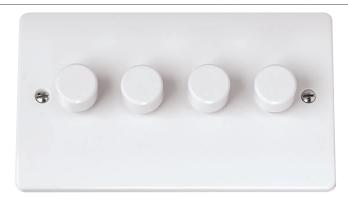

## **Technical Specification**

Product Code: CMA148 Description: 4 Gang 2 Way 250Va Dimmer Switch

Rear Housing: Nylon

Frequency (Hz) 50/60

## **General Information**

Plate Dimensions (mm) 146 (W) x 86 (H) x 9.5 (D)

Plate Fixing Centres - Horizontal (mm) 120.6

> Style Rounded Profile Finish Polar White Materials

Front Plate: Urea

Terminals: Brass Terminal Screws: Steel & Yellow Passivated

Terminal Capacity - Solid (mm<sup>2</sup>) 2 x 1.5

2 Way Switch

Switch Control Type Press - ON/OFF, Rotate - Dim

Dimmer Technology Type Leading Edge **Dimmer Load Type** Resistive & Inductive

Minimum Back Box Depth (mm) Ingress Protection IP20