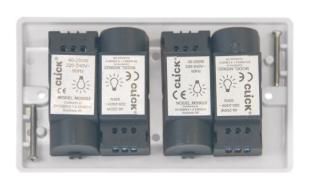

**Compatible Dimmer Modules** 

MD9014: 100W Dual Mode LED Dimmer Module

MD9001: 6A Push ON/OFF (Dummy Dimmer / Non Dimmable) Module

MD9010: 1-10V Analogue Rotary Dimmer Module MD9042: 60-400W Leading Edge Dimmer Module