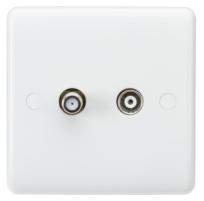

## CU0140

Curved Edge Coax TV and SAT TV Outlet

www.mlaccessories.co.uk

| MLA PART CODE                            | CU0140                                      |
|------------------------------------------|---------------------------------------------|
| DESCRIPTION                              | Curved Edge Coax TV and SAT TV Outlet       |
| NET WEIGHT (KG)                          | 0.06                                        |
| FINISH                                   | White                                       |
| DIMENSIONS (MM)                          | Height - 86<br>Width - 86<br>Projection - 7 |
| MINIMUM MOUNTING BOX DEPTH               | 25mm                                        |
| CONSTRUCTION                             | Construction - Thermoset resin              |
| IP RATING                                | IP20                                        |
| TV CONNECTION TYPE                       | Female                                      |
| SAT CONNECTION TYPE                      | F-Type                                      |
| WARRANTY                                 | 15year(s)                                   |
| MANUFACTURED IN ACCORDANCE WITH          | BS 5733                                     |
| ORIGIN OF MANUFACTURE                    | China                                       |
| DECLARATION OF CONFORMITY (HELD ON FILE) | Yes                                         |
| EAN                                      | 5055832972624                               |
| Date Created: 31/08/2022 13:52           |                                             |