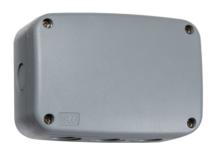

## **DATASHEET**

**JB008** 

**IP66 Weatherproof Enclosure (medium)** 

www.mlaccessories.co.uk

| MLA PART CODE                            | JB008                                         |
|------------------------------------------|-----------------------------------------------|
| DESCRIPTION                              | IP66 Weatherproof Enclosure (medium)          |
| NET WEIGHT (KG)                          | 0.134                                         |
| FINISH                                   | Grey                                          |
| DIMENSIONS (MM)                          | Height - 86<br>Width - 125<br>Projection - 62 |
| CONSTRUCTION                             | Construction - Polycarbonate                  |
| CLASS                                    | II                                            |
| IP RATING                                | IP66                                          |
| IK RATING                                | IK06                                          |
| CABLE ENTRY (MM)                         | 9 x 20                                        |
| WARRANTY                                 | 1year(s)                                      |
| MANUFACTURED IN ACCORDANCE WITH          | BS EN 62208                                   |
| ORIGIN OF MANUFACTURE                    | China                                         |
| DECLARATION OF CONFORMITY (HELD ON FILE) | Yes                                           |
| EAN                                      | 5055832914143                                 |