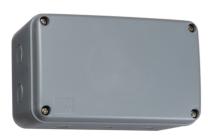

## **JB009**

**IP66 Weatherproof Enclosure (large)** 

www.mlaccessories.co.uk

| MLA PART CODE                            | JB009                                           |
|------------------------------------------|-------------------------------------------------|
| DESCRIPTION                              | IP66 Weatherproof Enclosure (large)             |
| NET WEIGHT (KG)                          | 0.22                                            |
| FINISH                                   | Grey                                            |
| DIMENSIONS (MM)                          | Height - 111<br>Width - 181<br>Projection - 100 |
| CONSTRUCTION                             | Construction - Polycarbonate                    |
| CLASS                                    | II                                              |
| IP RATING                                | IP66                                            |
| IK RATING                                | IK06                                            |
| CABLE ENTRY (MM)                         | 10 x 20                                         |
| WARRANTY                                 | 1year(s)                                        |
| MANUFACTURED IN ACCORDANCE WITH          | BS EN 62208                                     |
| ORIGIN OF MANUFACTURE                    | China                                           |
| DECLARATION OF CONFORMITY (HELD ON FILE) | Yes                                             |
| EAN                                      | 5055832914150                                   |