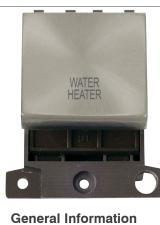

## Product Code: MD022SC-WH

Description: 20A Ingot Double Pole Switch Module

| Dimensions (mm)                              | 41 (W) x 52.5 (H) x 22 (D)                                                                  |                                          |
|----------------------------------------------|---------------------------------------------------------------------------------------------|------------------------------------------|
|                                              |                                                                                             |                                          |
| Finish                                       | Satin Chrome                                                                                |                                          |
| Materials                                    | Rocker Switch: Urea                                                                         | Rear Housing: Nylon                      |
|                                              | Switch Cover: Stainless Steel                                                               | Terminals: Brass                         |
|                                              | Terminal Screws: Steel & Yellow Passivated                                                  | Contacts: Silver "on-lay" Copper / Brass |
|                                              | Internal Busbars: Formed Pressed Brass                                                      |                                          |
| Rated Voltage (V~) (Ue)                      | 250                                                                                         | Frequency (Hz) 50                        |
| Resistive Load Rating (A)                    | 20                                                                                          |                                          |
| Termination Type                             | Screw                                                                                       |                                          |
| Terminal Size (mm)                           | Ø4.4 Terminal                                                                               | Torque Value (Nm) 1.2                    |
| Terminal Capacity - Solid (mm <sup>2</sup> ) | 3 x 2.5 or 2 x 4                                                                            |                                          |
| Modular Rocker Switches                      | Yes                                                                                         |                                          |
| Double Pole Switch                           | Yes                                                                                         |                                          |
| Product Marking                              | Water Heater                                                                                |                                          |
| Minimum Back Box Depth (mm)                  | 25 (35 Flat Plate)                                                                          |                                          |
| Operational Temperature (°C)                 | -5 to +40                                                                                   |                                          |
| Warranty (Years)                             | 10                                                                                          |                                          |
| Additional Information For clear             | aning / polishing of products, use only a soft, dry, clean cloth.                           |                                          |
|                                              | hat the mains supply is isolated before commencing installation and refer to the circuit    |                                          |
|                                              | with the relevant product.                                                                  |                                          |
| Bare ear                                     | th cables must always be covered with appropriate sleeving and wired to the earth terminal. |                                          |