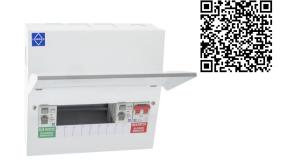

## PRO Semi-Populated Dual RCCB Consumer Units

**THE NEW PRO CONSUMER UNIT RANGE** has been designed with the Installer in mind, providing an easy to install consumer unit, meeting the requirements of the latest 18th Edition Wiring Regulations in a stylish, non-obtrusive range of Enclosures.

Configured with 100A DP Main Switch, 2x 30mA Class A RCCBs and all interconnecting cables

+1 Extra module included for the installation of surge protection

## PRO-MX21RRMFLEXIA

| TECHNICAL DATA          |      | REGISTRY                      |                  |
|-------------------------|------|-------------------------------|------------------|
| Rated current           | 100A | Dimensions 266x               | x443x106mm (HWD) |
| Modules Number          | 15+1 | EAN Code 5026                 | 6992049167       |
| Rated operating voltage | 230V | REFERENCE STANDARDS STANDARDS |                  |
| Phase                   | 1    |                               |                  |
| Frequency               | 50Hz | EN 61008-1/A11:2015           |                  |
|                         |      | BS EN 61439-3                 |                  |
|                         |      | EN 60898-1/A13:2012           |                  |
|                         |      | BS EN 60947-3                 |                  |
|                         |      |                               |                  |