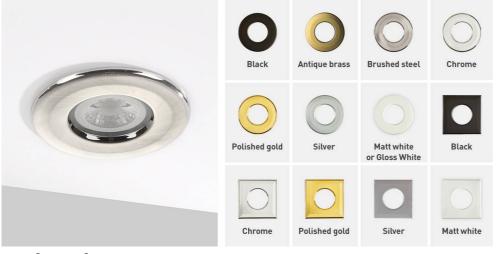

# **H2** bezels

Twist & lock system makes changing bezels quick, clean and easy

| Installation Information |         |
|--------------------------|---------|
| Weight                   | 11g     |
| Construction Material    | Plastic |
| UK Bathroom Zone         | N/A     |

### Photometrics @ 25°C

| Product Code | Finish        | Туре        |
|--------------|---------------|-------------|
| RB359BS      | Brushed steel | Round bezel |
|              |               |             |

#### **Accessories**

| H2 Downlight Range | Sold Separately |  |
|--------------------|-----------------|--|

## Features & benefits

 Matt white and black bezels can be painted with a wide range of paints designed for domestic ceiling use