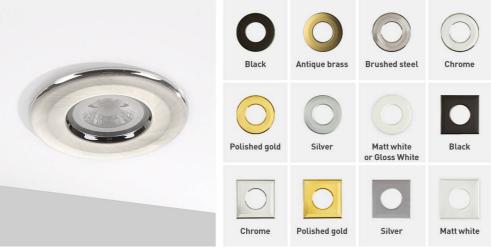

# **H2** bezels

Twist & lock system makes changing bezels quick, clean and easy

| Installation Information |         |
|--------------------------|---------|
| Weight                   | 11g     |
| Construction Material    | Plastic |
| UK Bathroom Zone         | N/A     |

### Photometrics @ 25°C

| Product Code | Finish     | Туре        |
|--------------|------------|-------------|
| RB359MW      | Matt white | Round bezel |
|              |            |             |

#### **Accessories**

| H2 Downlight Range | Sold Separately |  |
|--------------------|-----------------|--|