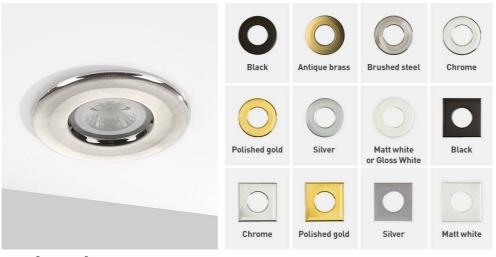

# **H2** bezels

Twist & lock system makes changing bezels quick, clean and easy

| Installation Information |         |
|--------------------------|---------|
| Weight                   | 11g     |
| Construction Material    | Plastic |
| UK Bathroom Zone         | N/A     |

## Features & benefits

• Matt white and black bezels can be painted with a wide range of paints designed for domestic ceiling use