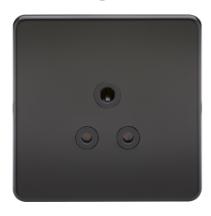

## SF5AMB

**Screwless 5A Unswitched Socket - Matt Black with Black Insert** 

www.mlaccessories.co.uk

| MLA PART CODE                            | SF5AMB                                                        |
|------------------------------------------|---------------------------------------------------------------|
| DESCRIPTION                              | Screwless 5A Unswitched Socket - Matt Black with Black Insert |
| NET WEIGHT (KG)                          | 0.13                                                          |
| FINISH                                   | Matt Black                                                    |
| INSERT COLOUR                            | Black                                                         |
| DIMENSIONS (MM)                          | Height - 87.5<br>Width - 87.5<br>Projection - 4.3             |
| MINIMUM MOUNTING BOX DEPTH               | 25mm                                                          |
| CONSTRUCTION                             | Construction - Premium grade steel                            |
| CLASS                                    | I                                                             |
| IP RATING                                | IP20                                                          |
| INPUT VOLTAGE                            | 230V 50Hz                                                     |
| EARTH TERMINAL                           | Yes                                                           |
| LOAD/MAX. LOAD                           | 5A                                                            |
| TERMINAL CAPACITY                        | 2 x 1.0mm² or 2 x 1.5mm²                                      |
| WARRANTY                                 | 15year(s)                                                     |
| MANUFACTURED IN ACCORDANCE WITH          | BS 546                                                        |
| ORIGIN OF MANUFACTURE                    | China                                                         |
| DECLARATION OF CONFORMITY (HELD ON FILE) | Yes                                                           |
| EAN                                      | 5055832926962                                                 |